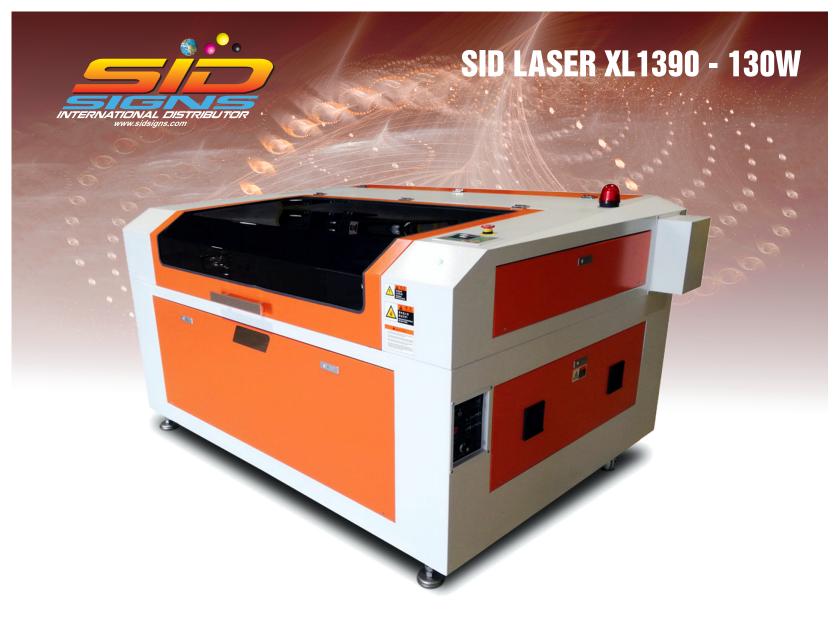

## **Expand your services and enhance your production with the SID Laser**

The U.S. manufactured sensors and precision SID XL 1390 Laser Engraver head ensure the precise engraving and cutting of the finest details, such as circles only 2mm in diameter. The laser tube and power source undergo rigorous 5 step testing to guarantee optimal beam quality and power reliability.

SID XL 1390 Laser Engraver is ideal for sign-makers, the production of engraved and POP displays, award plaques, architectural signage and promotional items can help expand your business. Additional applications encompass fabric cutting, shoemaking, furniture, packaging, molding and monument engraving. By producing acrylic, MDF, plywood, rubber and even cardboard jobs, the SID XL Laser Engraver will attract new customers and bolster your bottom line!

## **SID LASER XL1390 - 130W**

Laser Engraver Datasheet