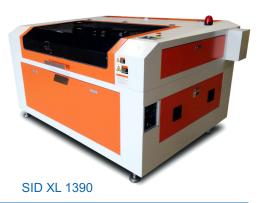

## **Expand your services and enhance your production with the SID Laser**

The U.S. manufactured sensors and precision SID XL 1390 Laser Engraver head ensure the precise engraving and cutting of the finest details, such as circles only 2mm in diameter. The laser tube and power source undergo rigorous 5 step testing to guarantee optimal beam quality and power reliability.

SID XL 1390 Laser Engraver is ideal for sign-makers, the production of engraved and POP displays, award plaques, architectural signage and promotional items can help expand your business. Additional applications encompass fabric cutting, shoemaking, furniture, packaging, molding and monument engraving. By producing acrylic, MDF, plywood, rubber and even cardboard jobs, the SID XL Laser Engraver will attract new customers and bolster your bottom line!

## **SID LASER XL1390 - 130W**

Laser Engraver Datasheet