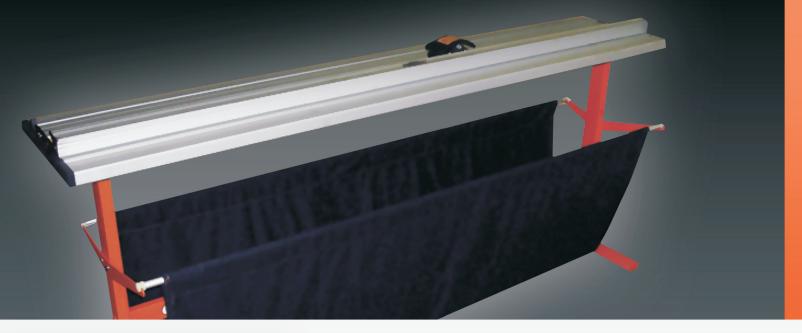

## XT 1600B 63" Media Trimmer

The SID XT 1600B is a durable trimmer that enables you to cut foam board, paper, cardboard and other materials accurately and easily.

The cutter head features a dual direction blade that swivels up for convenient blade cleaning or replacement. The feed surface is anodized aluminum with alignment grooves. Two self-clamping rubber strips hold the media in place.

The SID XT1600B is a perfect solution for a variety of cutting needs and a musthave for any production house.