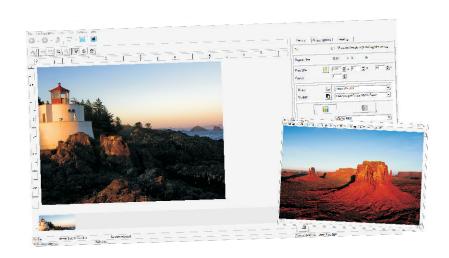

## **Key Features:**

- · Compatible with all major large format printers
- Precision color reproduction in L\*a\*b\* Space
   and full support of sRGB, CMYK and HKS
- Advanced image enhancement tools and output options
- Integrated job editor capable of managing multiple jobs quickly and with ease
- Unattended batch mode, hot folder technology and job monitor
- Automated and simplified cost tracking with export function
- User management tools with full administration control
- Modern and user friendly interface
   with drag & drop functions