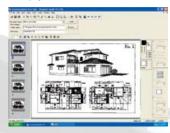

#### Easy data correction

Despeckling, deskewing, 4-point correction, and linking multiple sheets of data are just a few of the various correction functions required after scanning color or monochrome data. All are easily handled by Scanning Master Pro Color

#### 4-point correction

Automatically corrects distorted drawings.