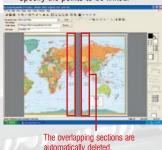

# Scanning Master PRO Color

State-of-the-art document editing software

Enhanced with various editing functions, Scanning Master Pro Color features a comprehensive set of correction functions, color/text/selected range editing functions, and data management functions that facilitate information sharing. This versatile software is used with GIS and CALS/EC editing applications.

#### Easy data correction

Despeckling, deskewing, 4-point correction, and linking multiple sheets of data are just a few of the various correction functions required after scanning color or monochrome data. All are easily handled by Scanning Master Pro Color

#### Stitching drawings

Lets you link tiled data



#### Specify the points to be linked.



### After linking



#### 4-point correction

Automatically corrects distorted drawings.

#### Full data editing capabilities for easy data correction and erasure

Enables color consistency based on the colors in the original data and enables extracting partial data and editing data, while the broad range of text tools makes it easy to process drawings.

#### Color editing

Lets you convert colors into monochrome or reduce the number of colors.

#### Fill

Lets you color data using graduated color, set translucent colors, or add frames



#### Text input

In addition to standard text input, this function lets you comment & markup your file



## Easy data management and sharing

The tree and thumbnail view data management system supports various formats and lets you confirm file location