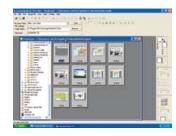

## Easy data management and sharing

The tree and thumbnail view data management system supports various formats and lets you confirm file locations at a glance, facilitating sharing of scanned and/or edited data among various applications. Also includes a comprehensive search function.

## Tree and thumbnail view management system

Eases data replacement and copying/cutting tasks.

#### Viewer function

Lets you check contents via the thumbnail viewer Enables viewing of multi-page TIFF files.