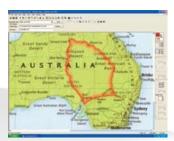

of data are just a few of the various correction functions required after scanning color or monochrome data. All are easily handled by Scanning Master Pro Color

#### Stitching drawings

Lets you link tiled data



#### Specify the points to be linked.



### After linking



#### 4-point correction

Automatically corrects distorted drawings.

#### Full data editing capabilities for easy data correction and erasure

Enables color consistency based on the colors in the original data and enables extracting partial data and editing data, while the broad range of text tools makes it easy to process drawings.

#### Color editing

Lets you convert colors into monochrome or reduce the number of colors.

#### Fill

Lets you color data using graduated color, set translucent colors, or add frames



#### Text input

In addition to standard text input, this function lets you comment & markup your file



## Easy data management and sharing

The tree and thumbnail view data management system supports various formats and lets you confirm file locations at a glance, facilitating sharing of scanned and/or edited data among various applications. Also includes a comprehensive search function.

## Tree and thumbnail view management system

Eases data replacement and copying/cutting tasks.



#### Viewer function

Lets you check contents via the thumbnail viewer Enables viewing of multi-page TIFF files.



#### File search

Lets you search with various search parameters while viewing thumbnails.



Distributed By:



1080 Batavia Street Suite M, Orange, CA 92867 888.221.7226 • WWW.PARADIGMIM