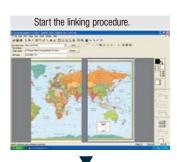

#### Stitching drawings

Lets you link tiled data

#### Specify the points to be linked.