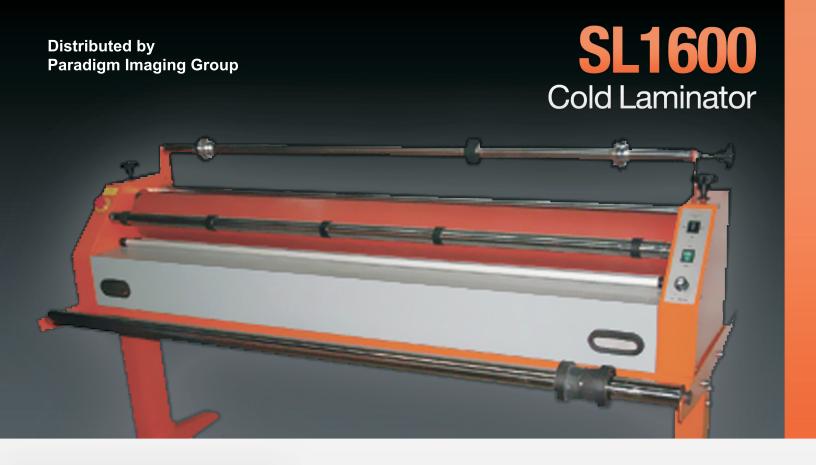

## SL1600 62" Cold Laminator

Built tough to last and affordably priced, the SL1600 SA is a must-have for finishing your wide format graphics. This semi-automatic unit has a convenient floor pedal and a dual direction feed system for greater control when handling extra long or wide media. Support, guide and collection rollers make laminating longer jobs a breeze. Run jobs automatically and adjust speeds as needed for optimal results.