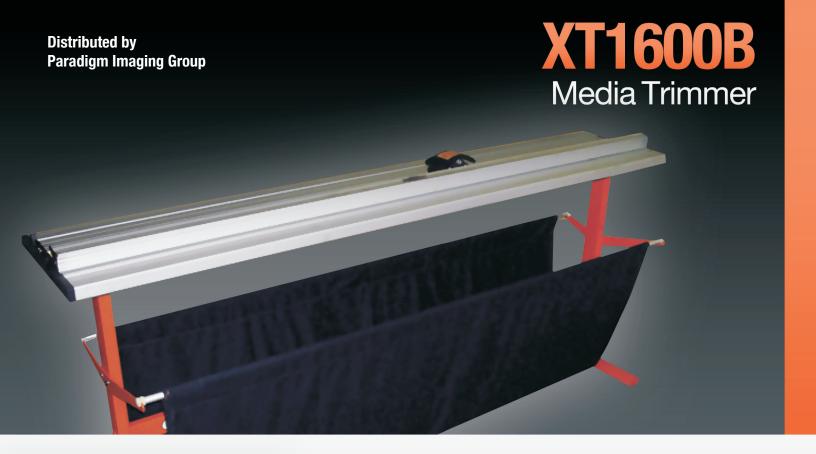

## XT 1600B 63" Media Trimmer

The SID XT 1600B is a durable trimmer that enables you to cut foam board, paper, cardboard and other materials accurately and easily.

The cutter head features a dual direction blade that swivels up for convenient blade cleaning or replacement. The feed surface is anodized aluminum with alignment grooves. Two self-clamping rubber strips hold the media in place.