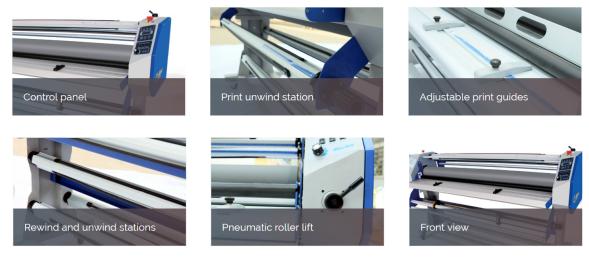

A must have to eliminate any silvering in you finished prints.

The M-1700A1 full-auto single-sided Hot and Cold laminator is designed for Sign and Graphics applications, capable of heavy-duty roll-to roll operation, with a maximum speed of up to 22 ft./min. The M-1700A1 has pneumatically adjustable pressure and height adjustment via an included air compressor which ensures easy operation and efficiency. Laminating and mounting widths are up to (64") and can fulfill a wide range of application requirements. The M1700-A1 is the ideal machine for all inkjet and printing materials.

Features:

- ✓ Single-sided Hot and Low-heat lamination
- Save time get more done!
- ✓ Lamination width up to 64"
- Accurate pressure adjustment ensures better finishes
- Laminate without bubbles (silvering)
- ✓ Heated upper roller up to 242°F
- ✓ Lamination speed up to 22 ft/min

## **M-1700A1 Specifications**

| Anti -Static          | Yes             |
|-----------------------|-----------------|
| Heater Power          | 2500 watts      |
| Maximum speed         | 22 ft./min.     |
| Maximum temperature   | 242 F           |
| Maximum thickness     | 1.1 inches      |
| Maximum working width | 64 inches       |
| Motor Power           | 90 watts        |
| Roller lift           | pneumatic       |
| Voltage required      | 120 volt        |
| Warranty              | 2 years (parts) |