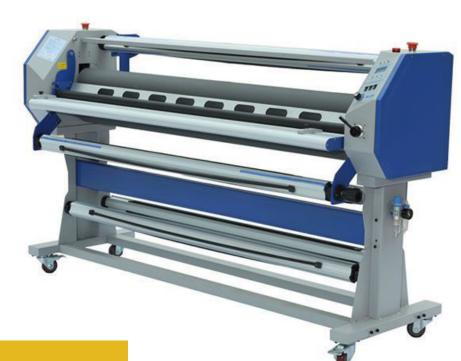

## M-1700A1 - Heat-assisted - 64"

Pneumatically Controlled Laminator

Complete with our exclusive "how to" online video training.

ကို Pno

Pneumatic roller

Fast and safe, far better than electric or hand crank systems.

A must have to eliminate any silvering in you finished prints.

The M-1700A1 full-auto single-sided Hot and Cold laminator is designed for Sign and Graphics applications, capable of heavy-duty roll-to roll operation, with a maximum speed of up to 22 ft./min. The M-1700A1 has pneumatically adjustable pressure and height adjustment via an included air compressor which ensures easy operation and efficiency. Laminating and mounting widths are up to (64") and can fulfill a wide range of application requirements. The M1700-A1 is the ideal machine for all inkjet and printing materials.

Features:

- ✓ Single-sided Hot and Low-heat lamination
- Save time get more done!
- ✓ Lamination width up to 64"
- Accurate pressure adjustment ensures better finishes
- Laminate without bubbles (silvering)
- ✓ Heated upper roller up to 242°F
- ✓ Lamination speed up to 22 ft/min