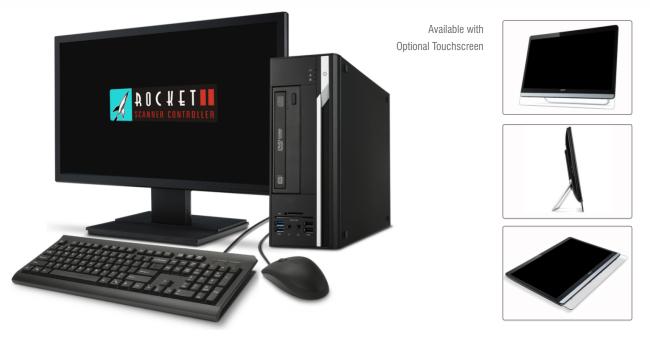

## Rocket II Scanner Controller

## An Easy To Use, Fast & Affordable, Network Ready Large Format Scanner Solution

The Rocket II Scanner Controller® takes large format scanning & copying to a whole new level. Bringing performance, ease of use and excellent scan quality for Graphic Arts, Fine Art, Photography, Pre-press, Reprographics, Point of Purchase, GIS, Mapping, CAD, AEC and document archiving applications. Used for large format copying, the Rocket II Scanner Controller features an optimized architecture which yields a fantastic combination of value and performance delivering the best possible performance from large format scanners.

The Rocket II Scanner Controller ® takes large format scanning & copying to a whole NEW Level!

| Component                 | Description                             |
|---------------------------|-----------------------------------------|
| Operating System          | Windows 10 Professional 64-bit          |
| Processor                 | Intel Pentium - 64-bit core - 3.10 GHz  |
| Standard Memory           | 4 GB                                    |
| Memory Technology         | DDR4 SDRAM                              |
| Total Hard Drive Capacity | 500 GB (Serial ATA/300)                 |
| Optical Drive Type        | Optional                                |
| Screen Size               | 21.5 (upgradable to Touchscreen)        |
| Ethernet Technology       | Gigabit Ethernet (RJ-45)                |
| Number of Expansion Slots | 2                                       |
| DVI Port                  | Yes                                     |
| Number of USB Ports       | 4 (3.0 ports), 2 (2.0 ports)            |
| VGA                       | Yes                                     |
| Power Supply              | 220W                                    |
| Controller Dims & Wt      | Height 7", Width 2", Depth 7" - 7.5 lbs |
| Compliance                | Green (yes), RoHS (yes)                 |