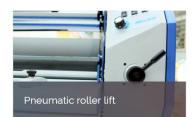

### Pneumatic roller lift

Fast and safe, far better than electric or hand crank systems.

# **PIXis**

HEAT ASSIST LAMINATOR

M-1700A1 Specifications

| m rroom opounous      |                 |
|-----------------------|-----------------|
| Anti -Static          | Yes             |
| Heater Power          | 2500 watts      |
| Maximum speed         | 22 ft./min.     |
| Maximum temperature   | 140 F           |
| Maximum thickness     | 1.1 inches      |
| Maximum working width | 64 inches       |
| Motor Power           | 90 watts        |
| Roller lift           | pneumatic       |
| Voltage required      | 120 volt        |
| Warranty              | 2 years (parts) |