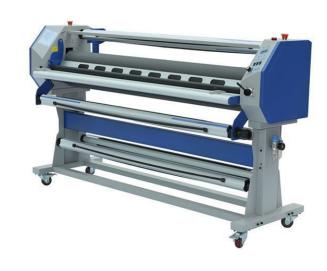

## **PIXis**

HEAT
ASSIST
LAMINATOR

M-1700A1 - Heat-assisted - 64"

**Pneumatically Controlled Laminator** 

Complete with our exclusive "how to" online video training.

### Heated top roller

A must have to eliminate any silvering in you finished prints.

The M-1700A1 full-auto single-sided Hot and Cold laminator is designed for Sign and Graphics applications, capable of heavy-duty roll-to roll operation, with a maximum speed of up to 22 ft./min. The M-1700A1 has pneumatically adjustable pressure and height adjustment via an included air compressor which ensures easy operation and efficiency. Laminating and mounting widths are up to (64") and can fulfill a wide range of application requirements. The M1700-A1 is the ideal machine for all inkjet and printing materials.

#### **Features:**

- ✓ Single-sided Hot and Low-heat lamination
- Save time get more done!
- ✓ Lamination width up to 64"
- ✓ Accurate pressure adjustment ensures better finishes
- Laminate without bubbles (silvering)
- ✓ Heated upper roller up to 140°F
- ✓ Lamination speed up to 22 ft/min