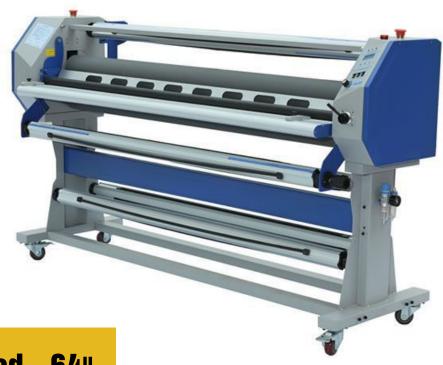

## **PIXis**

HEAT
ASSIST
LAMINATOR

M-1700A1 - Heat-assisted - 64"

**Pneumatically Controlled Laminator** 

Complete with our exclusive "how to" online video training.

### Heated top roller

A must have to eliminate any silvering in you finished prints.

The M-1700A1 full-auto single-sided Hot and Cold laminator is designed for Sign and Graphics applications, capable of heavy-duty roll-to roll operation, with a maximum speed of up to 22 ft./min. The M-1700A1 has pneumatically adjustable pressure and height adjustment via an included air compressor which ensures easy operation and efficiency. Laminating and mounting widths are up to (64") and can fulfill a wide range of application requirements. The M1700-A1 is the ideal machine for all inkjet and printing materials.

#### **Features:**

- ✓ Single-sided Hot and Low-heat lamination
- Save time get more done!
- ✓ Lamination width up to 64"
- ✓ Accurate pressure adjustment ensures better finishes
- Laminate without bubbles (silvering)
- ✓ Heated upper roller up to 140°F
- ✓ Lamination speed up to 22 ft/min