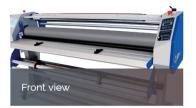

### Heated top roller

A must have to eliminate any silvering in you finished prints.

The M-1700A1 full-auto single-sided Hot and Cold laminator is designed for Sign and Graphics applications, capable of heavy-duty roll-to roll operation, with a maximum speed of up to 22 ft./min. The M-1700A1 has pneumatically adjustable pressure and height adjustment via an included air compressor which ensures easy operation and efficiency. Laminating and mounting widths are up to (64") and can fulfill a wide range of application requirements. The M1700-A1 is the ideal machine for all inkjet and printing materials.

#### **Features:**

- ✓ Single-sided Hot and Low-heat lamination
- Save time get more done!
- ✓ Lamination width up to 64"
- ✓ Accurate pressure adjustment ensures better finishes
- Laminate without bubbles (silvering)
- ✓ Heated upper roller up to 140°F
- ✓ Lamination speed up to 22 ft/min