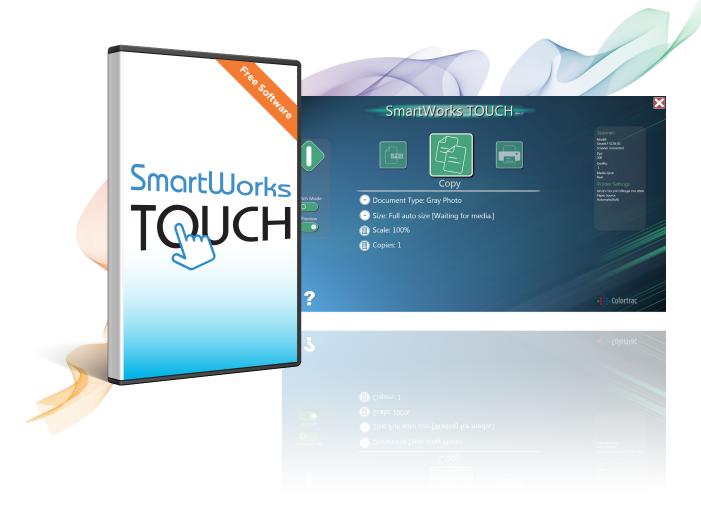

## The right software for in-house scanning

SmartWorks TOUCH provides the functionality you need through an easy to use single touchscreen interface. It is the easiest way to manage large format scanning, copying and printing.

## Specifications

SmartWorks TOUCH operation is based around the document type. With this software you can scan, copy, print or email with full image preview and edit control. An efficient, single screen interface groups all controls and scanner information in one place. Use advanced two-finger pinch and flick gestures for zoom, image pan and parameter select on supported touch compatible monitors.