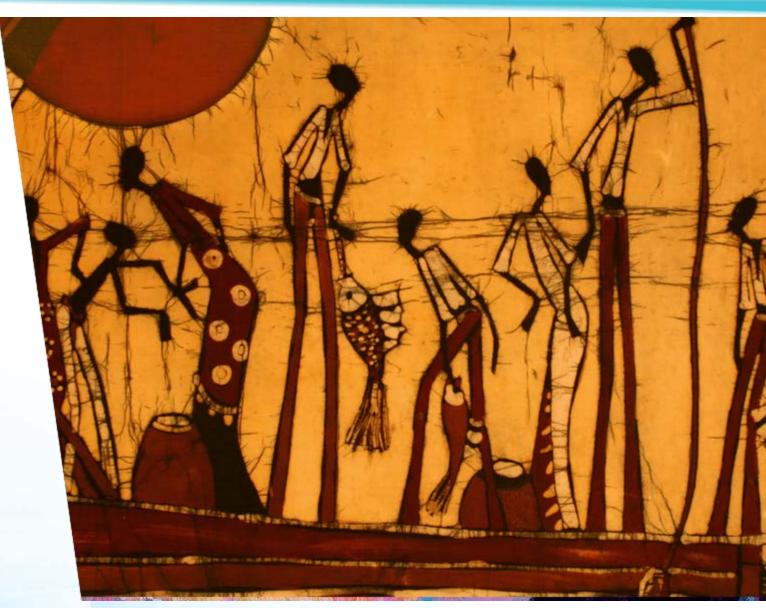

Reproduce 3D texture

Reproduce 3D texture

Reproduce 3D texture

Reproduce 3D texture

UV-free, Damage-free

UV-free, Damage-free

UV-free, Damage-free

UV-free, Damage-free

UV-free, Damage-free

UV-free, Damage-free

UV-free, Damage-free

UV-free, Damage-free

UV-free, Damage-free

No stitching issue

Less effort for color management

No stitching issue