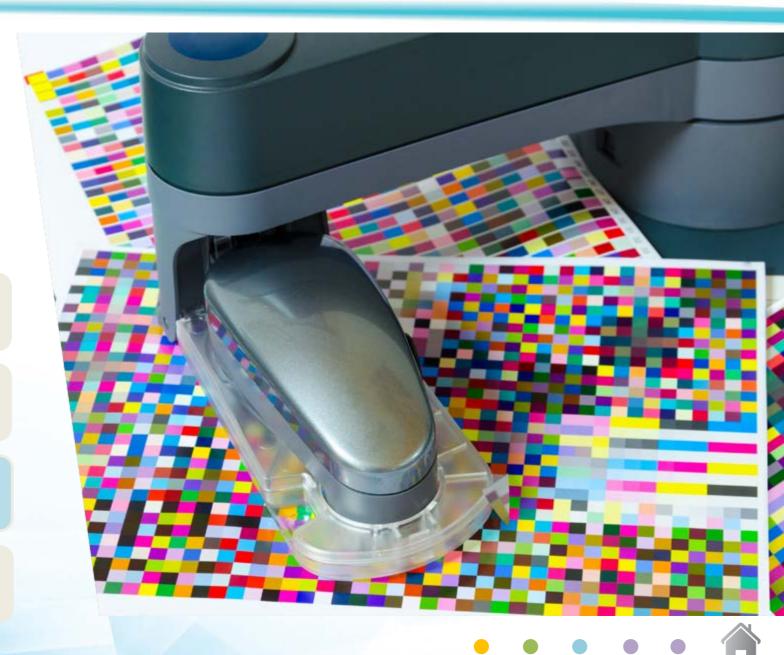

## **Technical Advantages of Microtek**

- High resolution and precision of scanned images
- Adjustable directions of light source
- Meeting with ICC standards, offering you with effective color management

Damage-free for fragile material

Damage-free for fragile material

Damage-free for fragile material

Damage-free for fragile material

**Efficient scanning solution** 

Distributed By: