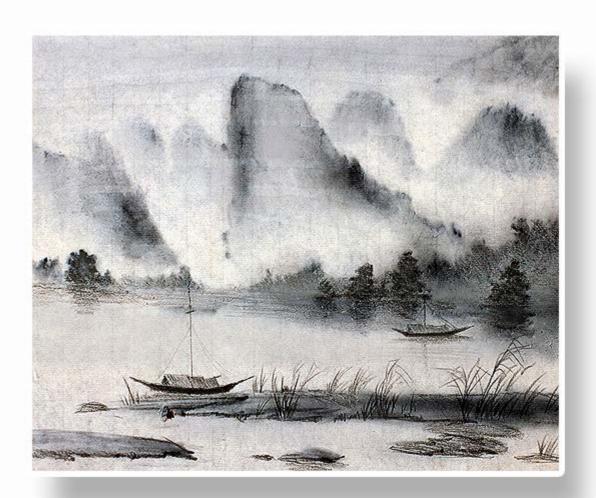

UV-free, Damage-free

UV-free, Damage-free

UV-free, Damage-free

UV-free, Damage-free

UV-free, Damage-free

No stitching issue

Less effort for color management

No stitching issue

Less effort for color management

No stitching issue

Less effort for color management

No stitching issue

Less effort for color management

No stitching issue

Less effort for color management

Damage-free for fragile material