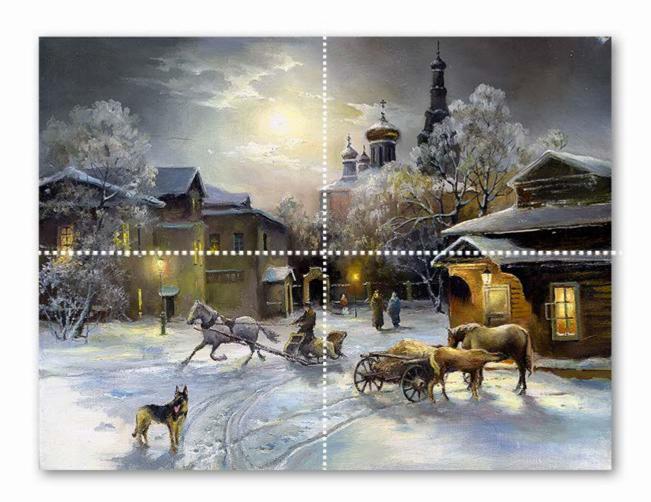

UV-free, Damage-free

UV-free, Damage-free

UV-free, Damage-free

UV-free, Damage-free

UV-free, Damage-free

No stitching issue

Less effort for color management

No stitching issue

Less effort for color management

No stitching issue

Less effort for color management

No stitching issue

Less effort for color management

No stitching issue

Less effort for color management

Damage-free for fragile material